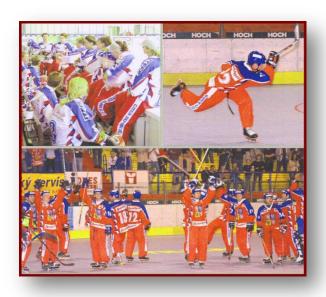

## Ice rink:

- 10 large dressing rooms
- Plexiglas behind the bands
- 4200 spectator seats
- All cabins with shower and toilet
- Equipment may remain in the cabin